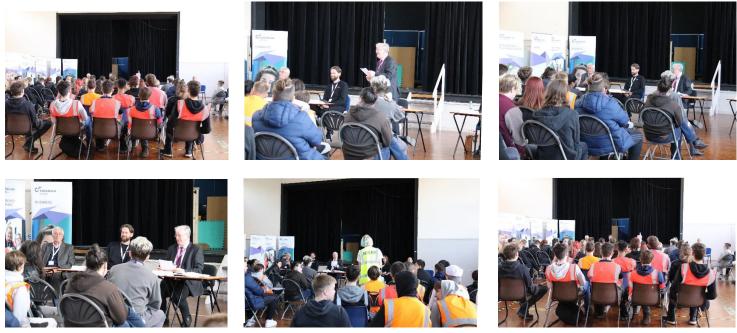

## Chamber Question Time at Folkestone College Wednesday 11<sup>th</sup> May 2022

All Images by Madeleine Watson of Folkestone College

At the invitation of the Principal, Donna Smith, Chamber Question Time returned to a packed main hall at Folkestone College to hear a panel of company owners and Chief Executives respond to questions from ambitious students keen to learn more about the realities of business today. Subjects covered included climate change, house prices, the perfect worker and telling the truth. Asking the questions were Alexia Simon, Jordan Pizey, Rebecca Roberts Richardson, Jack Finley, Nathan Hancock, Natalie Thornley, Isaac Townsend and Angel Howlett. Under the chairmanship of Chamber Chief Executive David Foley, the session was brought to a close after one hour with all parties keen to meet again to discuss local employment opportunities and promote those vital links between the classroom and the workplace. For details of a Chamber Question Time near you, email admin@tekc.co.uk.